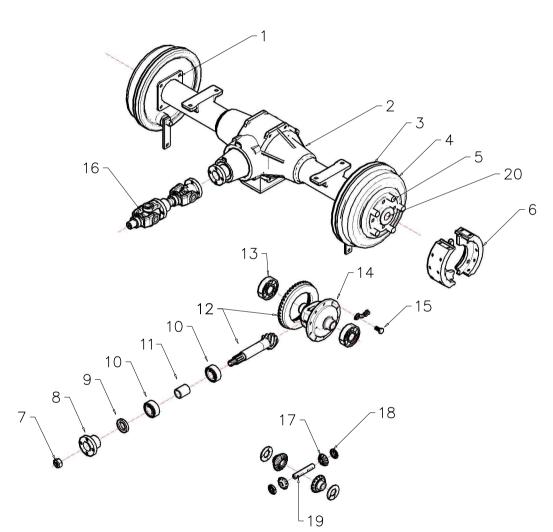

## 5 - DIFFERENTIAL ASSEMBLY

| SR NO | DESCRIPTION                   | QTY |
|-------|-------------------------------|-----|
| 1     | DIFFERENTAIL FLANGE KIT       | 1   |
| 2     | DIFFERENTAIL HOUSING          | 1   |
| 3     | BRAKE PLATE ASSY              | 2   |
| 4     | BRAKE DRUM                    | 2   |
| 5     | STUD & NUT SET FOR REAR RIM   | 2   |
| 6     | BRAKE SHOE SET                | 2   |
| 7     | PINION NUT                    | 1   |
| 8     | FLANGE                        | 1   |
| 9     | OIL SEAL SET FOR DIFFERENTAIL | 1   |
| 10    | PINION BEARING SET            | 1   |
| 11    | DISTANCE                      | 1   |
| 12    | CROWN & PINION SET            | 1   |
| 13    | BEARING SET FOR CAGE ASSY     | 1   |
| 14    | CAGE                          | 1   |
| 15    | FASTENER KIT FOR DIFFERENTAIL | 1   |
| 16    | PROPELER SET                  | 1   |
| 17    | BEVEL GEAR SET                | 1   |
| 18    | WASHER KIT FOR BEVEL GEAR     | 1   |
| 19    | SHAFT FOR BEAVEL GEAR         | 1   |
| 20    | REAR AXLE                     | 2   |